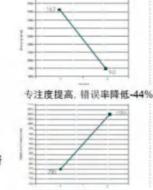

#### Results from the study in Hamburg

Study at 166 students (8-16 years) • Concentration: 45% fewer errors made • Reading: 35% more words read • Recticement: 77% decrease

#### 在汉堡学校的研究结论

对166位学生(8~16岁)的研 究结果

Scruise: "Weissenkert von Aynamischen Licht in Hamilurge Schulkkanen", Hep 2009 Universitätekkanen Hamburg-Eppandurf, Klink und Publisisk für Kinder- und Jagendpsychosomatik, Michael Schultz-Hachtwort, Chara Bartsmann & Nites Vienzichswit http://www.uka.uks/kintae/kinderpsychosomatik/ index, 53360, pp