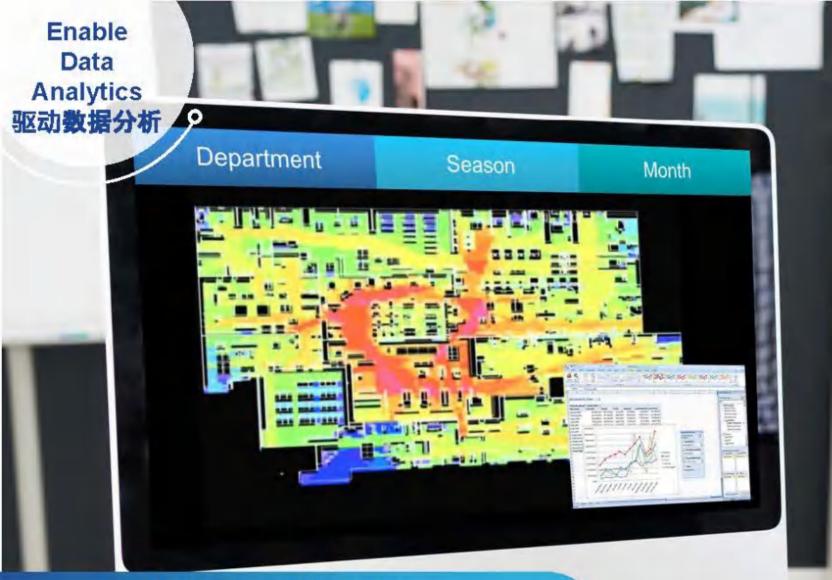

#### 办公照明 Tunable-White

Smart running 自动运行 (自优化式运行) Active maintenance 主动维护及预警 (寿命预警,故障预警) Track and Optimize 跟踪和优化

(靠数据支撑的科学化管理运维)

Optimize operation with Light, Sensor and Use Data 以灯光, 传感器和数据优化运维

YUE building 健康智慧照明反馈调研