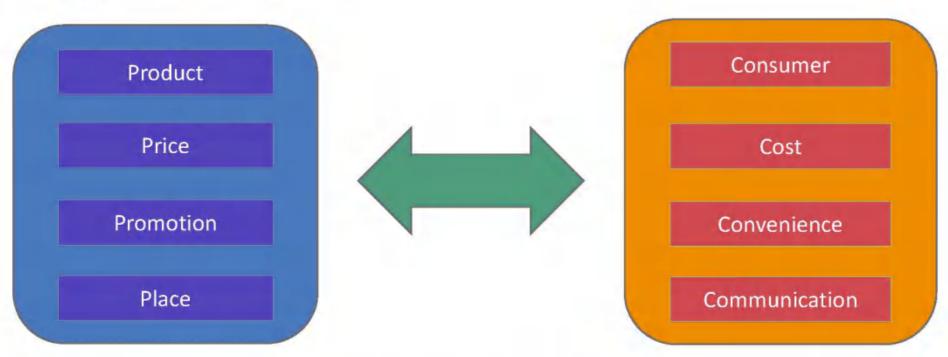

## ERP的核心发展 - 从4P 到 4C

•从企业经营者的研究全面转向对消费者的关注,实现了"由内而外"到"由外而内"的历史性转变,从计划 经济时代转为市场经济时代的思维进化。

•消费者的需求和欲望(consumer want and need)消费者满足欲求需付出的成本(cost)产品为消费者所能 提供的方便(convenience)产品与消费者的沟通(communication) •4P理论的思考基础是以企业为中心,企业主导;4C理论的思考基础是以消费者为中心,消费者主导。